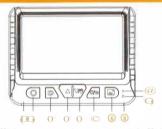

#### Operational instruction

- (i) Power on/off: long press 2s to turn on/off the unit.
- @ D: long press into Setting menu/Confirm your option.
- 0 Up Button
- © Down Button/Freeze screen
- Rotate image/Back button
- Gallery: long press 2s to browse the picture/video; short press to quit
- 0 TFCard Port
- @Type C Charge Port
- Reset Button
- Implicator