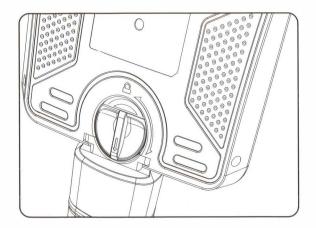

mera armed with high intensity LED with 4 adjustable brightness for different applications' environment. The built-in 3000mAh rechargeable lithium battery allows 4 hours continuous working time.

#### Operational instruction



- (i) Power on/off: long press 2s to turn on/off the unit.
- @ D: long press into Setting menu/Confirm your option.
- 0 Up Button
- © Down Button/Freeze screen
- Rotate image/Back button
- Gallery: long press 2s to browse the picture/video; short press to quit
- 0 TFCard Port
- @Type C Charge Port
- Reset Button
- Implicator

#### **Product description**



# Camera operation



Note: please do not coil the cable more than one circle when in use, or can not gear camera's rotation. Please keep the line as flat as possible.

# Screen installation



#### Lock screen



#### **Applications**

- Inspection and maintenance of aviation aircraft, cars, ships, trucks, motorcycle engines
- Inspection and maintenance of instruments, machinery and electrical and electronic equipment
- Systematic inspection of gas cylinder/tank inspection, pipeline inspection, air conditioning and vacuum system
- Scientific experiment, archeology address and outdoor exploration,etc
- The places of house inspection where are hard to see and touch

## Applied to various fields:



Vehicle Engine



Machinery



**HVAC** Repair



Pipeline



Inside Wall

#### Q & A

- Q How to get the clearest picture?
- A: Please always keep the camera at it's best observation distance 2-15cm. and adjust the LED brightness for sufficient light. If there are dirts cover on the camera lens, please