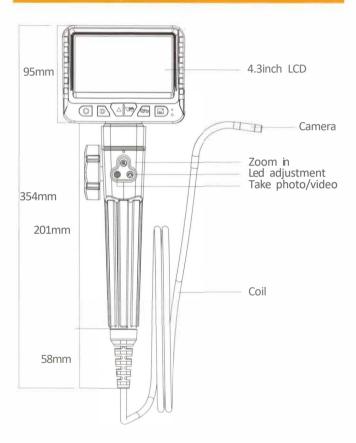

#### Brief introduction of product

This industrial endoscope is a breakthrough with 360° steering camera which can easily control getting turns to hard-to-reach narrow spaces. Adopts modern housing technology achieving smaller camera diameter. It's all-in-one device with 4.3-inch high definition color LOD screen. Plug and play. The model is ergonomically designed so that the main functional buttons can be controlled with one hand. The snapshot and recording functions are supported, photos and videos can be saved on TF memory card. The camera armed with high intensity LED with 4 adjustable brightness for different applications' environment. The built-in 3000mAh rechargeable lithium battery allows 4 hours continuous working time.

#### **Product parameter**

Camera resolution: 1920\*1080

Focal length: 2cm-15cm

Zoom in: BX Image format JPG Video format: AVI Waterproof grade: IP67

Battery: 3000mAh Rechargeable battery

Steering angle: Two-Way 180°