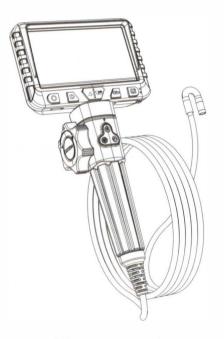

#### Brief introduction of product

This industrial endoscope is a breakthrough with 360° steering camera which can easily control getting turns to hard-to-reach narrow spaces. Adopts modern housing technology achieving smaller camera diameter. It's all-in-one device with 4.3-inch high definition color LOD screen. Plug and play. The model is ergonomically designed so that the main functional buttons can be controlled with one hand. The snapshot and recording functions are supported, photos and videos can be saved on TF memory card. The camera armed with high intensity LED with 4 adjustable brightness for different applications' environment. The built-in 3000mAh rechargeable lithium battery allows 4 hours continuous working time.

# Camera operation

Note: please do not coil the cable more than one circle when in use, or can not gear camera's rotation. Please keep the line as flat as possible.