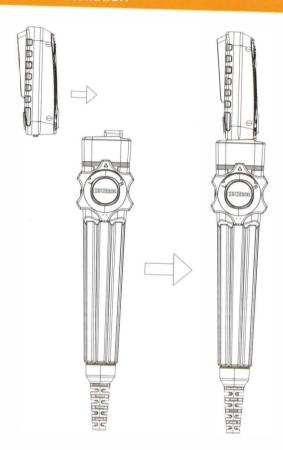

memory card. The camera armed with high intensity LED with 4 adjustable brightness for different applications' environment. The built-in 3000mAh rechargeable lithium battery allows 4 hours continuous working time.

#### Operational instruction



- (i) Power on/off: long press 2s to turn on/off the unit.
- @ D: long press into Setting menu/Confirm your option.
- 0 Up Button
- © Down Button/Freeze screen
- Rotate image/Back button
- Gallery: long press 2s to browse the picture/video; short press to quit
- 0 TFCard Port
- @Type C Charge Port
- Reset Button
- Implicator

#### **Product description**



# Camera operation



Note: please do not coil the cable more than one circle when in use, or can not gear camera's rotation. Please keep the line as flat as possible.

# Screen installation



#### Lock screen



#### **Applications**

- Inspection and maintenance of aviation aircraft, cars, ships, trucks, motorcycle engines
- Inspection and maintenance of instruments, machinery and electrical and electronic equipment
- Systematic inspection of gas cylinder/tank inspection, pipeline inspection, air conditioning and vacuum system
- Scientific experiment, archeology address and outdoor exploration,etc
- The places of house inspection where are hard to see and touch

## Applied to various fields:



Vehicle Engine



Machinery



**HVAC** Repair



Pipeline



Inside Wall

#### Q & A

- Q How to get the clearest picture?
- A: Please always keep the camera at it's best observation distance 2-15cm. and adjust the LED brightness for sufficient light. If there are dirts cover on the