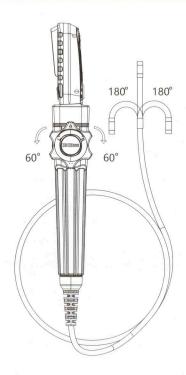

#### Brief introduction of product

This industrial endoscope is a breakthrough with 360° steering camera which can easily control getting turns to hard-to-reach narrow spaces. Adopts modern housing technology achieving smaller camera diameter. It's all-in-one device with 4.3-inch high definition color LOD screen. Plug and play. The model is ergonomically designed so that the main functional buttons can be controlled with one hand. The snapshot and recording functions are supported, photos and videos can be saved on TF memory card. The camera armed with high intensity LED with 4 adjustable brightness for different applications' environment. The built-in 3000mAh rechargeable lithium battery allows 4 hours continuous working time.

#### **Product parameter**

Camera resolution: 1920\*1080

Focal length: 2cm-15cm

Zoom in: BX Image format JPG Video format: AVI Waterproof grade: IP67

Battery: 3000mAh Rechargeable battery

Steering angle: Two-Way 180°