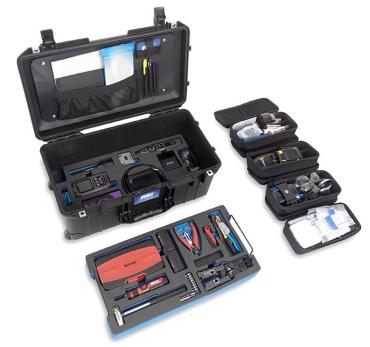

# **REI Announces New Physical Search Kit**

Start every physical inspection with the confidence you have what you need.

Cookeville, TN July 15, 2024 - The new Physical Search Kit (PSK) from REI ensures you have what you need to successfully perform the physical search phase of a sweep, saving time and improving results. The Physical Search Kit is a portable, compact set of equipment, tools and supplies for conducting TSCM (Technical Surveillance Counter Measure) and other types of physical inspections.

- Articulating bore scope
- Wireless inspection camera
- Infrared detecting mini-monocular
- Digital distance meter
- Digital multi-meter
- Stud finder/imager
- Cordless screw driver with bits
- White/UV flashlight
- Hand tools (wrenches, pliers, sockets, screwdrivers, wire cutters, crimper)
- Inspection tools (headlamp, telescoping inspection mirror, illuminated loupe)
- Evidence protection (Faraday bag, evidence bags, security seals)
- Site prep and restore (mini vacuum cleaner, repair kits, shoe covers, tapes and epoxies)
- Safety products (first-aid kit, safety glasses)
- Over 50 items

PSK is an efficient, portable, and durable system for any physical investigation. Case specifications and more details are available on the REI website. For pricing, contact sales@reiusa.net.